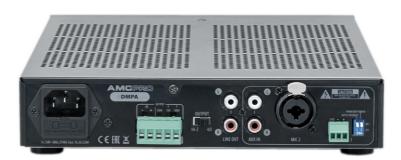

## DMPA 60, DMPA 120 & DMPA 240

Class-D amplifier with integrated SD/USB media player is an all-in-one solution for single zone audio installations. Two microphone inputs, phantom power and input priority settings allow easy paging. Internal media player supports SD cards and USB flash drives, or external audio source using AUX input. Internal limiter prevents audio clipping. Amplifier comes in 60 W, 120 W, 240 W and can power both low and high impedance speaker systems. DMPA series devices are ideal choice for small shops, gas stations, waiting rooms, or any other places that need a small, reliable and easy to operate audio system for continious daily use.

| Technical Specifications | DMPA 60                                                                                                                                                   | DMPA 120 | DMPA 240 |
|--------------------------|-----------------------------------------------------------------------------------------------------------------------------------------------------------|----------|----------|
| Output power             | 60 W                                                                                                                                                      | 120 W    | 240 W    |
| AC power consumption     | 170 VA                                                                                                                                                    | 225 VA   | 400 VA   |
| Power supply             | 110~240 VAC, 50 Hz/60 Hz                                                                                                                                  |          |          |
| Outputs                  | Low impedance output: $4\Omega$ (Phoenix connector)<br>Hi impedance: 70 V. 100 V (Phoenix connector)<br>Line output (stereo RCA)                          |          |          |
| MIC inputs               | Sensitivity: -56 dBV  Connector: MIC 1 — Phoenix, MIX 2 — XLR /TRS combo  Priority: MIC 1 only, switchable  Phantom power: MIC 1 only, 24 VDC, switchable |          |          |
| AUX input                | Sensitivity: -6 dBV<br>Connector: stereo RCA                                                                                                              |          |          |
| THD                      | <1%                                                                                                                                                       |          |          |
| S/N ratio                | MIC 1 & 2, Media player: > 60 dB, LINE: >70 dB                                                                                                            |          |          |
| Frequency response       | 80 Hz - 18 kHz                                                                                                                                            |          |          |
| Equalizer                | Bass: 100 Hz $\pm$ 10 dB, Treble: 10 kHz $\pm$ 10 dB                                                                                                      |          |          |
| Dimensions               | 44 x 215 x 315 mm                                                                                                                                         |          |          |
| Weight                   | 1.95 kg                                                                                                                                                   | 2.60 kg  | 3.05 kg  |