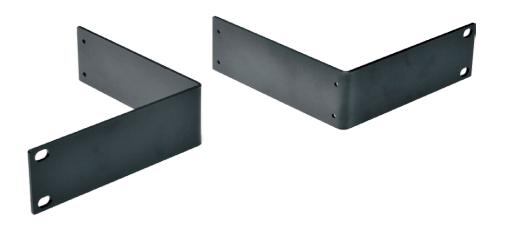

## DMPA B1 & DMPA B2 rack mounting brackets

**DMPA B1 & DMPA B2** – Optional steel brackets for mounting 1 or 2 DMPA series amplifiers in 1U equipment rack space. ▼

| Technical Specification | DMPA B1     | DMPA B2 |  |
|-------------------------|-------------|---------|--|
| Number of DMPA devices  | 1           | 2       |  |
| Height                  | 1 rack unit |         |  |
| Material                | Steel       |         |  |