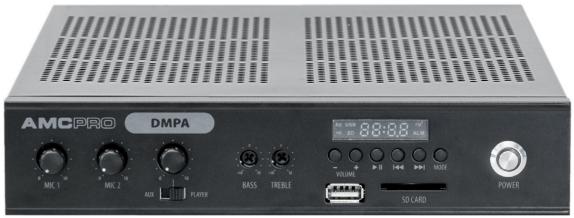

## DMPA 60, DMPA 120 & DMPA 240

Class-D amplifier with integrated SD/USB media player is an all-in-one solution for single zone audio installations. Two microphone inputs, phantom power and input priority settings allow easy paging. Internal media player supports SD cards and USB flash drives, or external audio source using AUX input. Internal limiter prevents audio clipping. Amplifier comes in 60 W, 120 W, 240 W and can power both low and high impedance speaker systems. DMPA series devices are ideal choice for small shops, gas stations, waiting rooms, or any other places that need a small, reliable and easy to operate audio system for continious daily use.

| Technical Specifications | DMPA 60                                                                                                                                                   | DMPA 120 | DMPA 240 |
|--------------------------|-----------------------------------------------------------------------------------------------------------------------------------------------------------|----------|----------|
| Output power             | 60 W                                                                                                                                                      | 120 W    | 240 W    |
| AC power consumption     | 170 VA                                                                                                                                                    | 225 VA   | 400 VA   |
| Power supply             | 110~240 VAC, 50 Hz/60 Hz                                                                                                                                  |          |          |
| Outputs                  | Low impedance output: $4\Omega$ (Phoenix connector)<br>Hi impedance: 70 V. 100 V (Phoenix connector)<br>Line output (stereo RCA)                          |          |          |
| MIC inputs               | Sensitivity: -56 dBV  Connector: MIC 1 — Phoenix, MIX 2 — XLR /TRS combo  Priority: MIC 1 only, switchable  Phantom power: MIC 1 only, 24 VDC, switchable |          |          |
| AUX input                | Sensitivity: -6 dBV<br>Connector: stereo RCA                                                                                                              |          |          |
| THD                      | <1%                                                                                                                                                       |          |          |
| S/N ratio                | MIC 1 & 2, Media player: > 60 dB, LINE: >70 dB                                                                                                            |          |          |
| Frequency response       | 80 Hz - 18 kHz                                                                                                                                            |          |          |
| Equalizer                | Bass: 100 Hz $\pm$ 10 dB, Treble: 10 kHz $\pm$ 10 dB                                                                                                      |          |          |
| Dimensions               | 44 x 215 x 315 mm                                                                                                                                         |          |          |
| Weight                   | 1.95 kg                                                                                                                                                   | 2.60 kg  | 3.05 kg  |